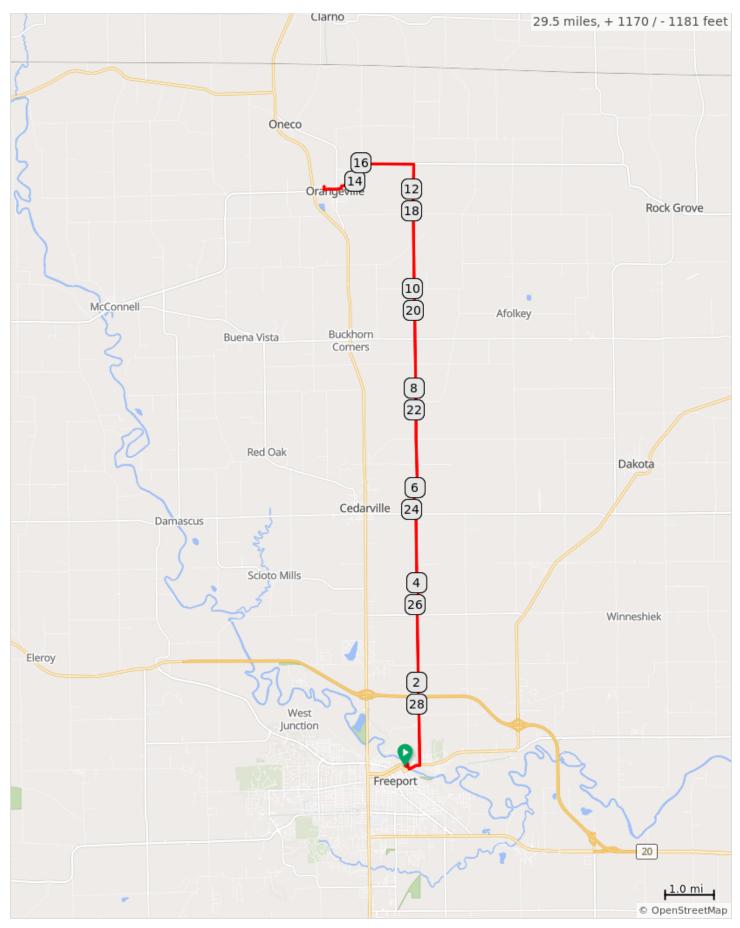

## 2023 TAC 30

| Dist | Туре | Note                                                                                                                                                                                                                                                                                               |
|------|------|----------------------------------------------------------------------------------------------------------------------------------------------------------------------------------------------------------------------------------------------------------------------------------------------------|
| 0.0  | 0    | Start of route                                                                                                                                                                                                                                                                                     |
| 0.1  |      | L onto E Stephenson St                                                                                                                                                                                                                                                                             |
| 0.4  |      | L onto N Henderson Rd                                                                                                                                                                                                                                                                              |
| 5.4  |      | L onto N Cedarville Rd                                                                                                                                                                                                                                                                             |
| 5.5  |      | R onto N Henderson Rd                                                                                                                                                                                                                                                                              |
| 12.5 |      | L onto W Rock Grove Rd                                                                                                                                                                                                                                                                             |
| 14.2 |      | Continue onto E 2nd St                                                                                                                                                                                                                                                                             |
| 14.3 |      | E 2nd St turns L and becomes N<br>Orange St                                                                                                                                                                                                                                                        |
| 14.4 |      | R onto E High St                                                                                                                                                                                                                                                                                   |
| 14.7 |      | R onto Jane Addams Trail for the rest<br>stop. Near the trail is a gas station,<br>and across the street is Mau's Tavern<br>for food and beverage.<br>Your route retraces itself back to<br>Freeport. If you would like a route<br>back with fewer hills, you can follow<br>the Trail back to town |
| 14.8 |      | L onto High St/W Orangeville Rd                                                                                                                                                                                                                                                                    |
| 15.2 |      | L onto N Orange St                                                                                                                                                                                                                                                                                 |
| 15.2 |      | N Orange St turns R and becomes E 2nd St                                                                                                                                                                                                                                                           |
| 15.4 |      | Continue onto W Rock Grove Rd                                                                                                                                                                                                                                                                      |
| 17.0 |      | R onto N Henderson Rd                                                                                                                                                                                                                                                                              |
| 24.1 |      | L onto N Cedarville Rd                                                                                                                                                                                                                                                                             |
| 24.1 |      | R onto N Henderson Rd                                                                                                                                                                                                                                                                              |
| 29.2 |      | R onto IL-75 W                                                                                                                                                                                                                                                                                     |
| 29.4 |      | R                                                                                                                                                                                                                                                                                                  |
| 29.5 |      | End of route                                                                                                                                                                                                                                                                                       |